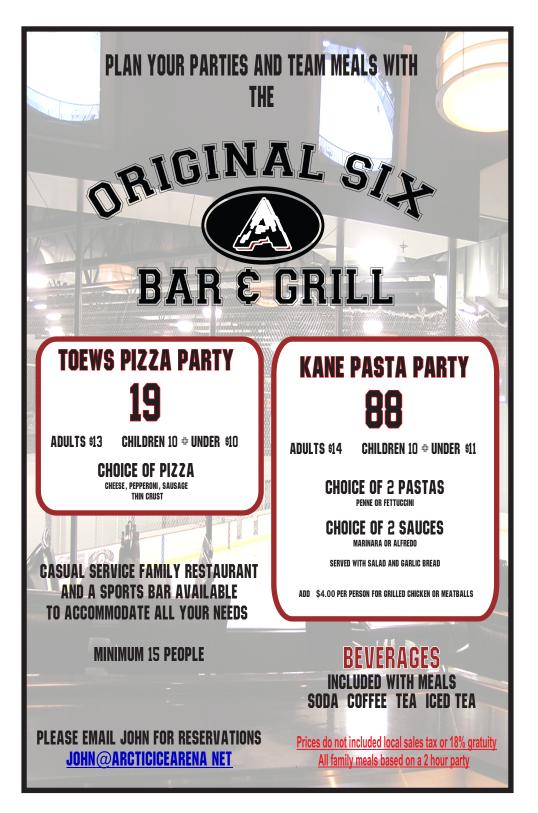

## **ARCTIC ICE ARENA**

MEN'S LEAGUE



FOR MORE INFORMATION CONTACT LEO DIGNAN

AT: leo@arcticicearena.net

## MEN'S LEAGUE GENERAL INFORMATION

Regular Season begins September 24th, 2023.

**Game Nights: C1- Tuesday** 

**C2- Sunday & Monday** 

**10 Regular Season Games** 

Individuals looking for a team may contact Leo Dignan at <a href="mailto:leo@arcticicearena.net">leo@arcticicearena.net</a>.

## **TEAM REGISTRATION FORM**

| CAPTAIN                                                                                                       |                                          |
|---------------------------------------------------------------------------------------------------------------|------------------------------------------|
| TEAM NAME