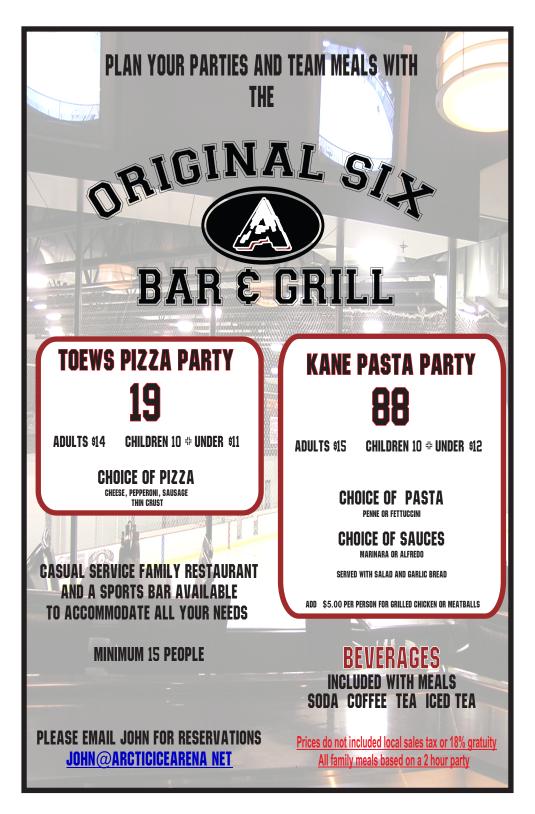

## **ARCTIC ICE ARENA**

MEN'S LEAGUE



FOR MORE INFORMATION CONTACT LEO DIGNAN

AT: leo@arcticicearena.net

## MEN'S LEAGUE GENERAL INFORMATION

Regular Season begins September 15, 2024.

**Game Nights: C1- Tuesday** 

C2- Sunday & Monday

**10 Regular Season Games** 

Individuals looking for a team may contact Leo Dignan at <a href="mailto:leo@arcticicearena.net">leo@arcticicearena.net</a>

## **TEAM REGISTRATION FORM**

| CAPTAIN                                                                                                                |             |
|------------------------------------------------------------------------------------------------------------------------|-------------|
| TEAM NAME